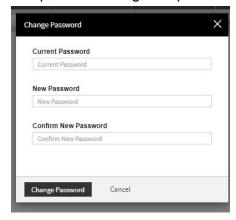

## **Trip Finder and Tri Information**

- We are moving to Tripfinder beginning August 1st for all trip requests
  - Login Information
    - Client ID: Cleburne
    - Username: First initial, last name (Ex. John Doe/JDoe)
    - Password: cisd2022! (You can change the password once you log in)
  - Changing Password
    - Select the gear on the left hand side of the screen

Complete the change the password prompt

- Changes to Information Needed
  - PO# and Budget Code entered Notes section of Trip Details, this helps us get drivers paid

- Trips need to be entered 4 days in advance
- Logging out of Tripfinder
  - o Click the three dots in the bottom left corner, and select Log out
- Help with transportation related issues: email <a href="mailto:transportation@c-isd.com">transportation@c-isd.com</a>, or call ext. 2190. After hours, call 817.556.1823
- Trip Drivers will need to review emergency procedures and complete an evaluation on the largest vehicle they would need to drive before being allowed to drive a trip.